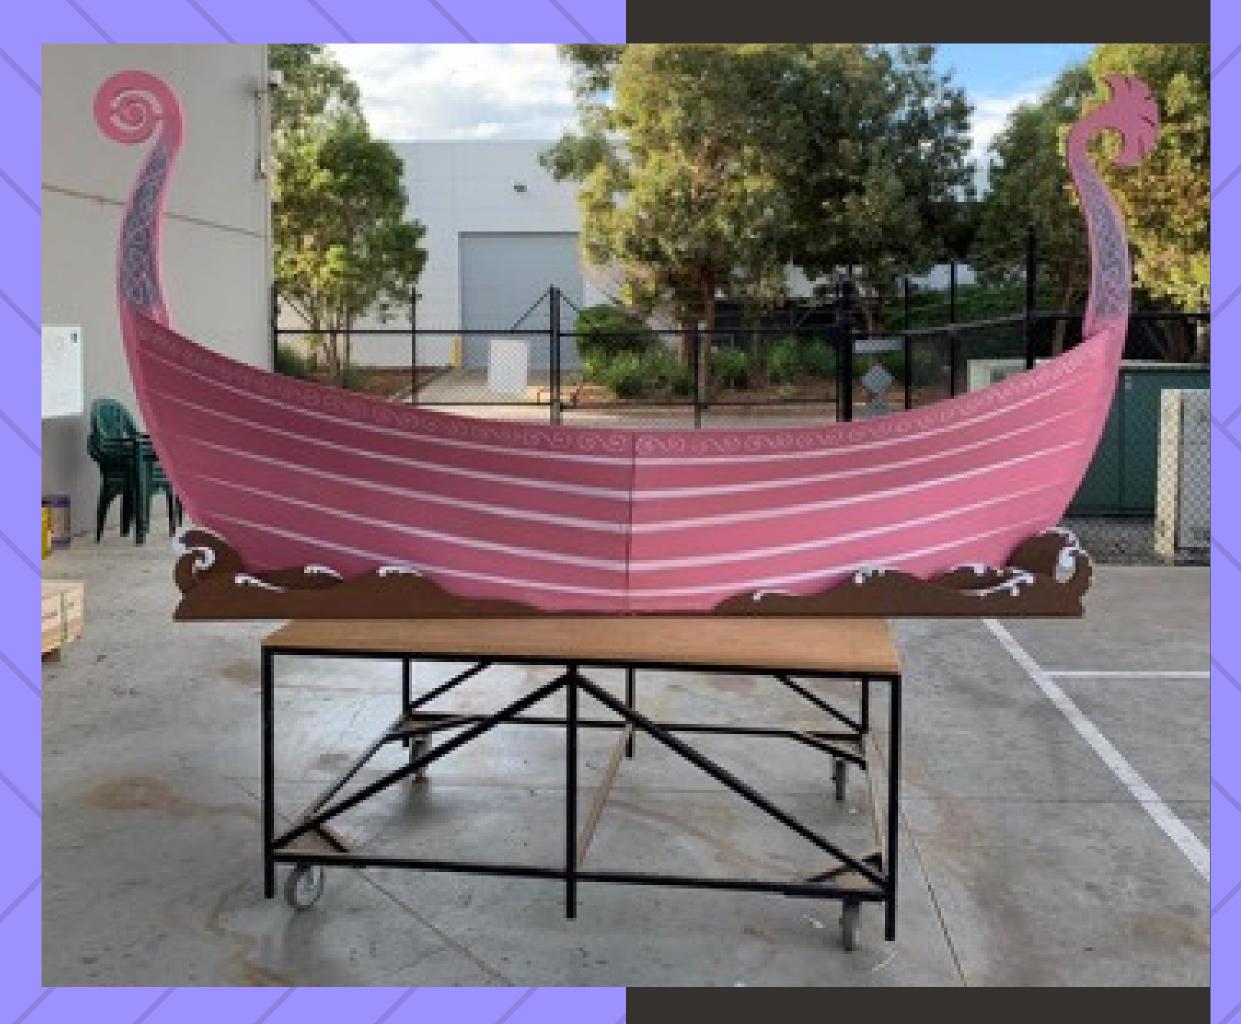

### FOR HIRE

Huge boat prop that has wave features on base. The boat is on wheels and can be easily moved on and off stage placed in any direction!

#### **MEASUREMENTS**

Length: 3500mm

Width: 600mm

Height 1670mm

\*Want to view items at our factory in Dandenong? Just ask when emailing for a price list!

#### BOAT

**CONTACT US FOR A PRICE LIST:** 