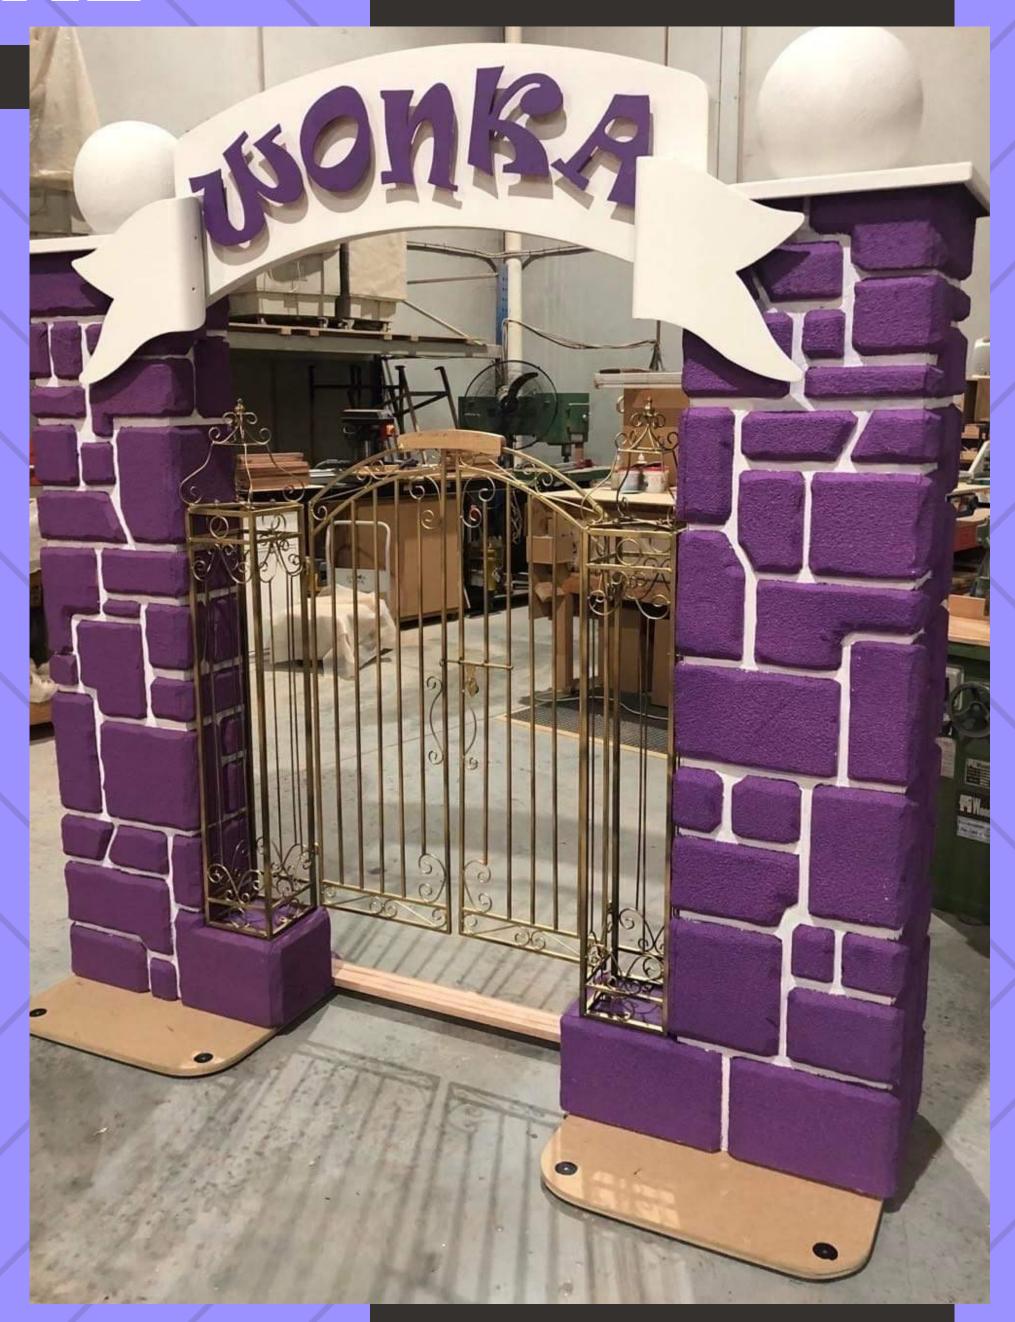

### FORHIRE

The amazing Wonka
Gates would be perfect
for your stage show or
event.

This handmade prop is on wheels making it accessible for transport and moving around.
These gates are practical, allowing for opening and closing of the gates.

The gates come in 3 parts making it easier for transportation.

#### **MEASUREMENTS**

Length: 2200mm

Width: 680mm

Height 2260mm

WONKA
GATES

**CONTACT US FOR A PRICE LIST:** 

MATLHIRE@OUTLOOK.COM

\*Want to view items at our factory in Dandenong? Just ask when emailing for a price list!