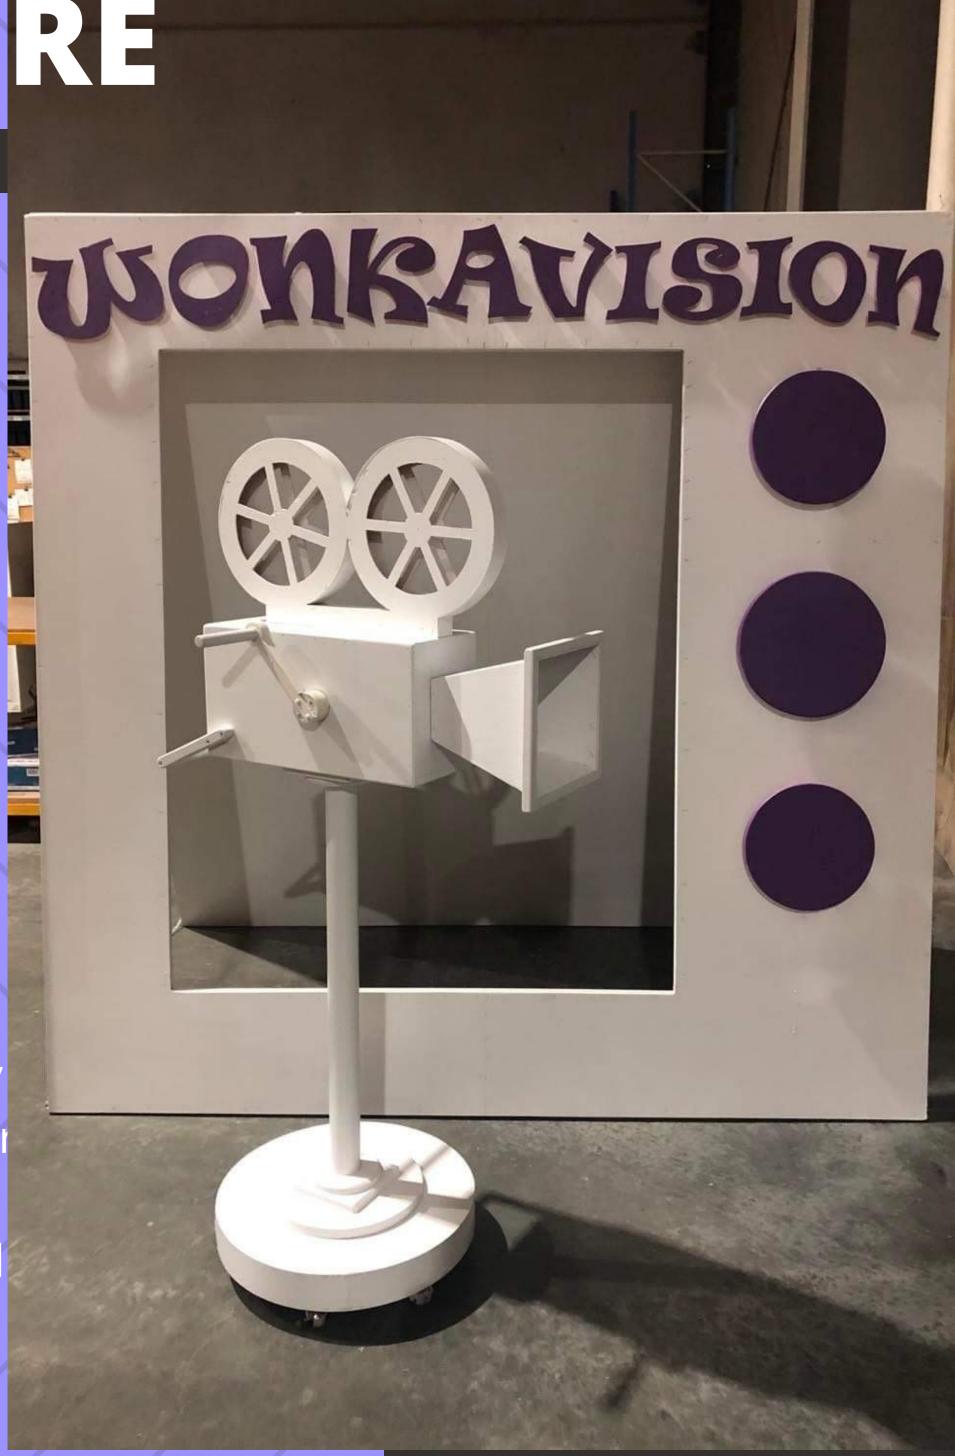

### FORHRE

Wonka Vision TV:
Large TV prop that folds
flat and can be carried
on and off stage (needs
at least two people to
move). Back piece is on
an angle so maximum
two adults or 3-4 small
children can fit.

#### Camera:

This white camera is on wheels and can be easily used as a feature prop or as part of a dance routine. Handle featured on back of camera.

#### **MEASUREMENTS**

WONKAVISION TV Length: 2100mm Width: 1200mm Height 2300mm

#### **CAMERA**

Length: 800mm Width: 550mm Height 1600mm

## TV & CAMERA

**CONTACT US FOR A PRICE LIST:** 