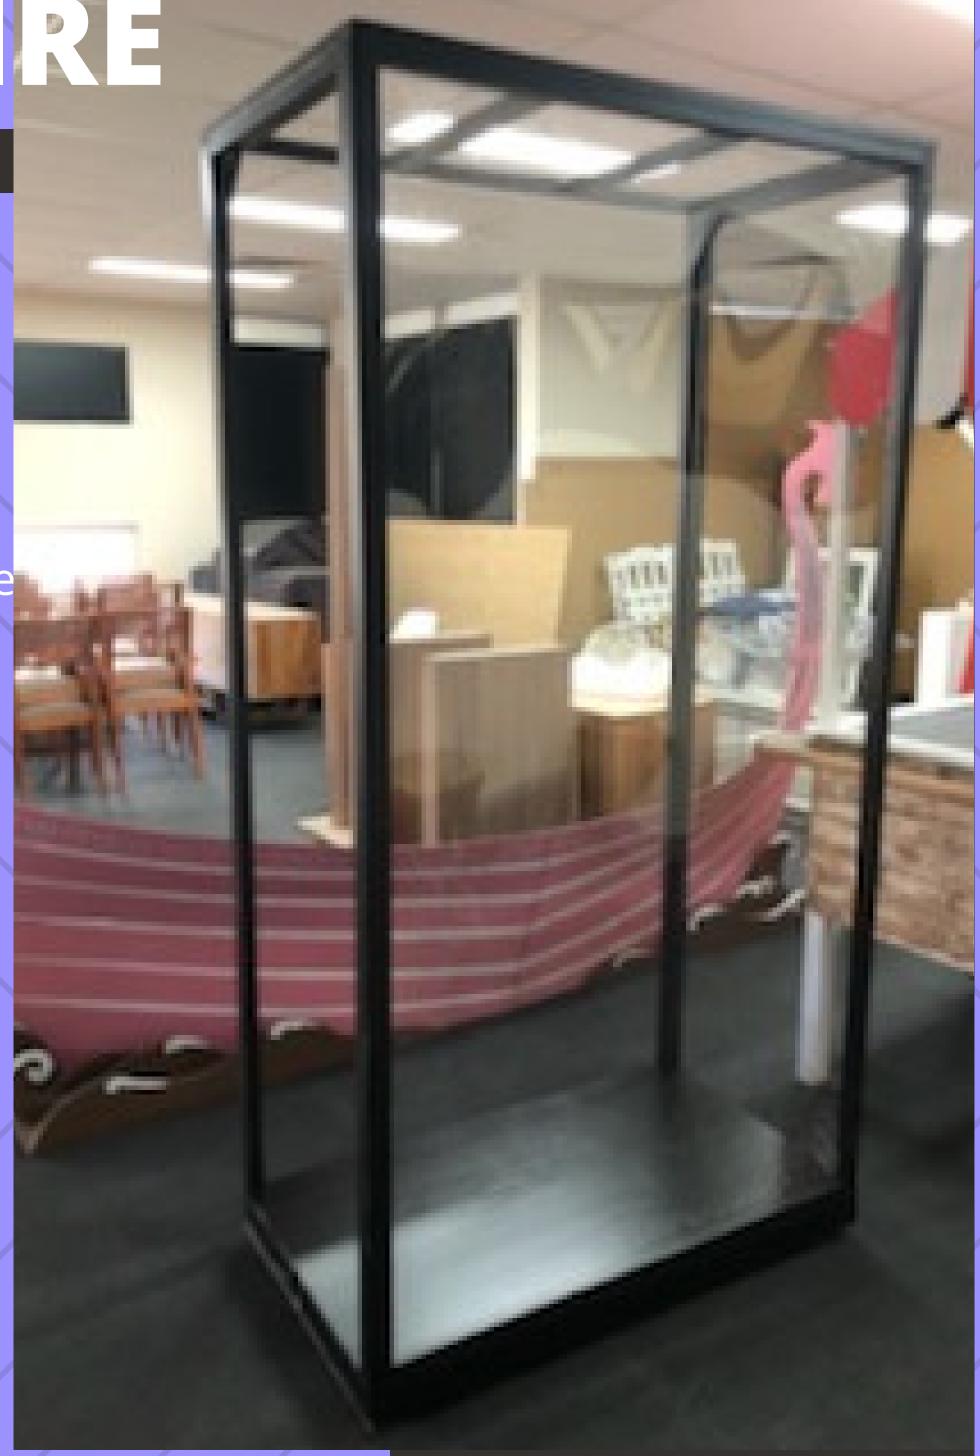

#### **EGGDICATOR**

**CONTACT US FOR A PRICE LIST:** 

FOR HIRE

This glass elevator prop is on wheels and easily moved around on stage

as required.

Entry onto the set can be done from either side. Suitable for up to 2 people max. Front of elevator is made of hard plastic (not actual glass).

#### **MEASUREMENTS**

Length: 1060mm Width: 600mm Height 2040mm

\*Want to view items at our factory in Dandenong? Just ask when emailing for a price list!

### **GLASS** ELEVATOR

**CONTACT US FOR A PRICE LIST:** 