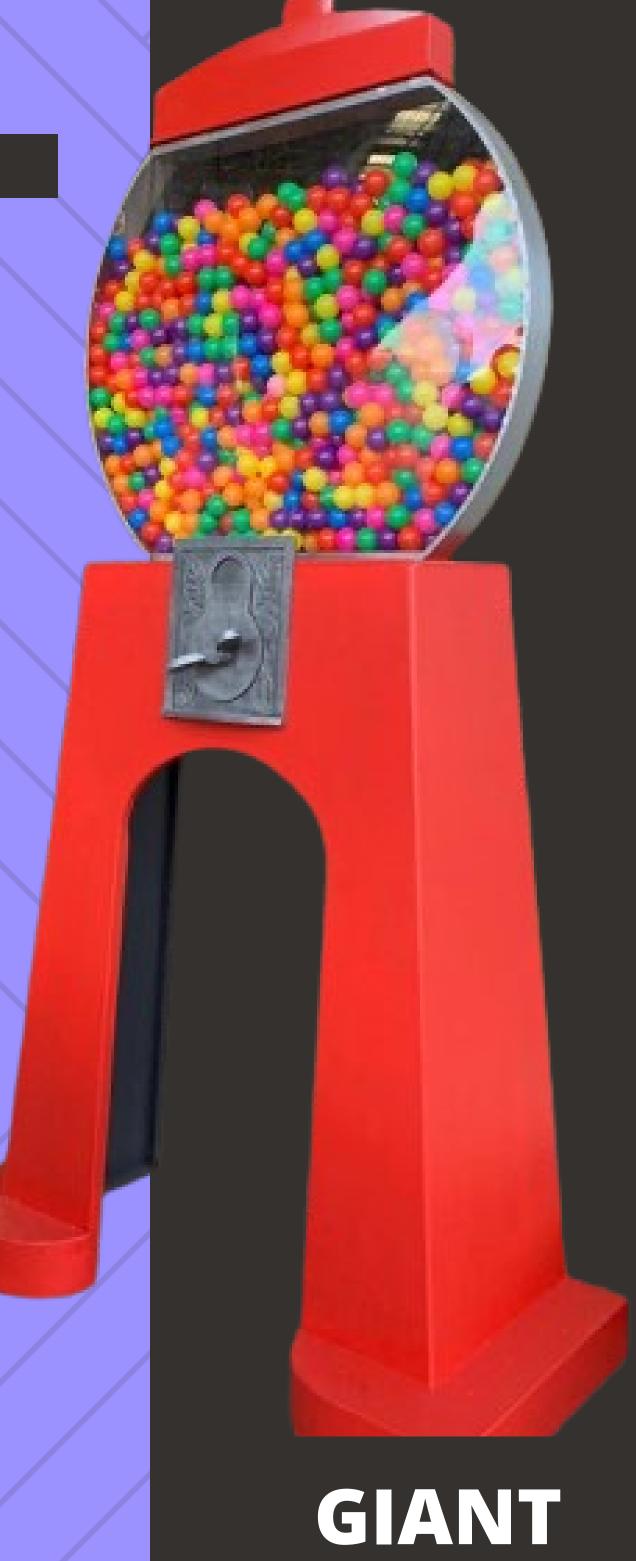

### FORHIRE

Custom made colourful gumball machine, perfect for your fun event or stage show.

The gumball machine has been handmade with hand tight bolts, and customized with wheels at the base to make it convenient for moving around throughout your venue, and to make transportation of the prop easier. The handle spins when turned for a fun effect!

This giant gumball machine would look amazing at your event! And to make it even easier... IT'S ON WHEELS!

#### **MEASUREMENTS**

Length: 1530mm

Width: 660mm

Height 3000mm

\*Want to view items at our factory in Dandenong? Just ask when emailing for a price list!

# GIANT GUMBALL MACHINE

**CONTACT US FOR A PRICE LIST:** 