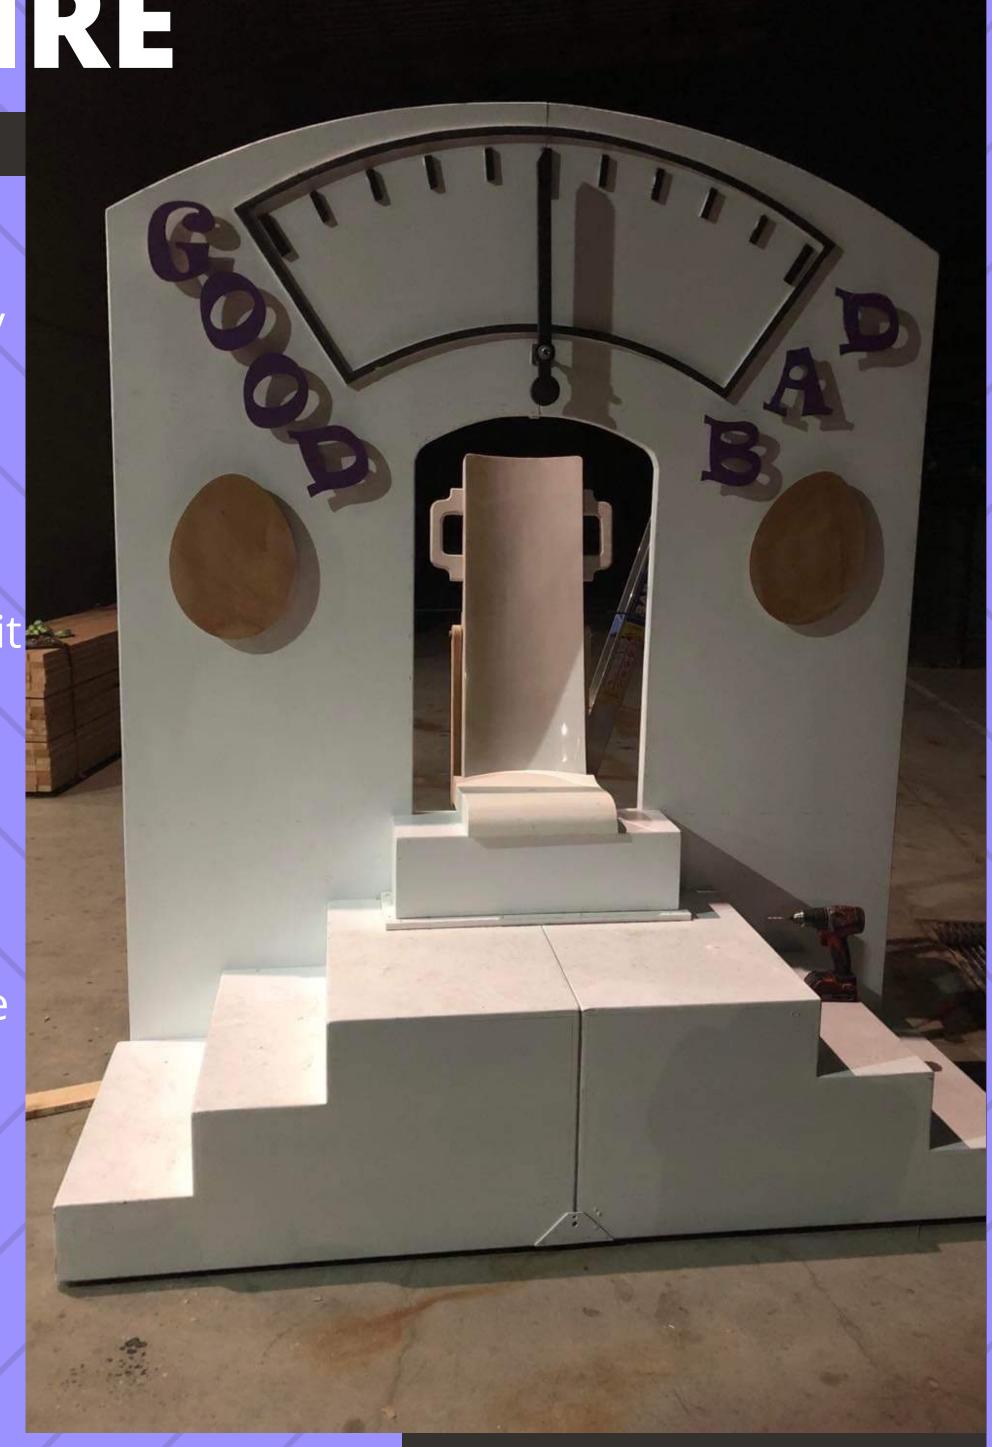

### FORHIRE

This amazing prop has a back handle to manually move the lever from "good" to "bad" throughout your performances. The seat can lay back to safely exit a dancer into the gap creating the look that they disappear into the Eggdicator pit. It is recommended that two people hold each handle to safely recline the person seated. The set comes apart for easy set up/pack up.

#### **MEASUREMENTS**

Length: 2100mm

Width: 900mm

Height 2500mm

\*Want to view items at our factory in Dandenong? Just ask when emailing for a price list!

#### **EGGDICATOR**

**CONTACT US FOR A PRICE LIST:** 

FOR HIRE

This glass elevator prop is on wheels and easily moved around on stage

as required.

Entry onto the set can be done from either side. Suitable for up to 2 people max. Front of elevator is made of hard plastic (not actual glass).