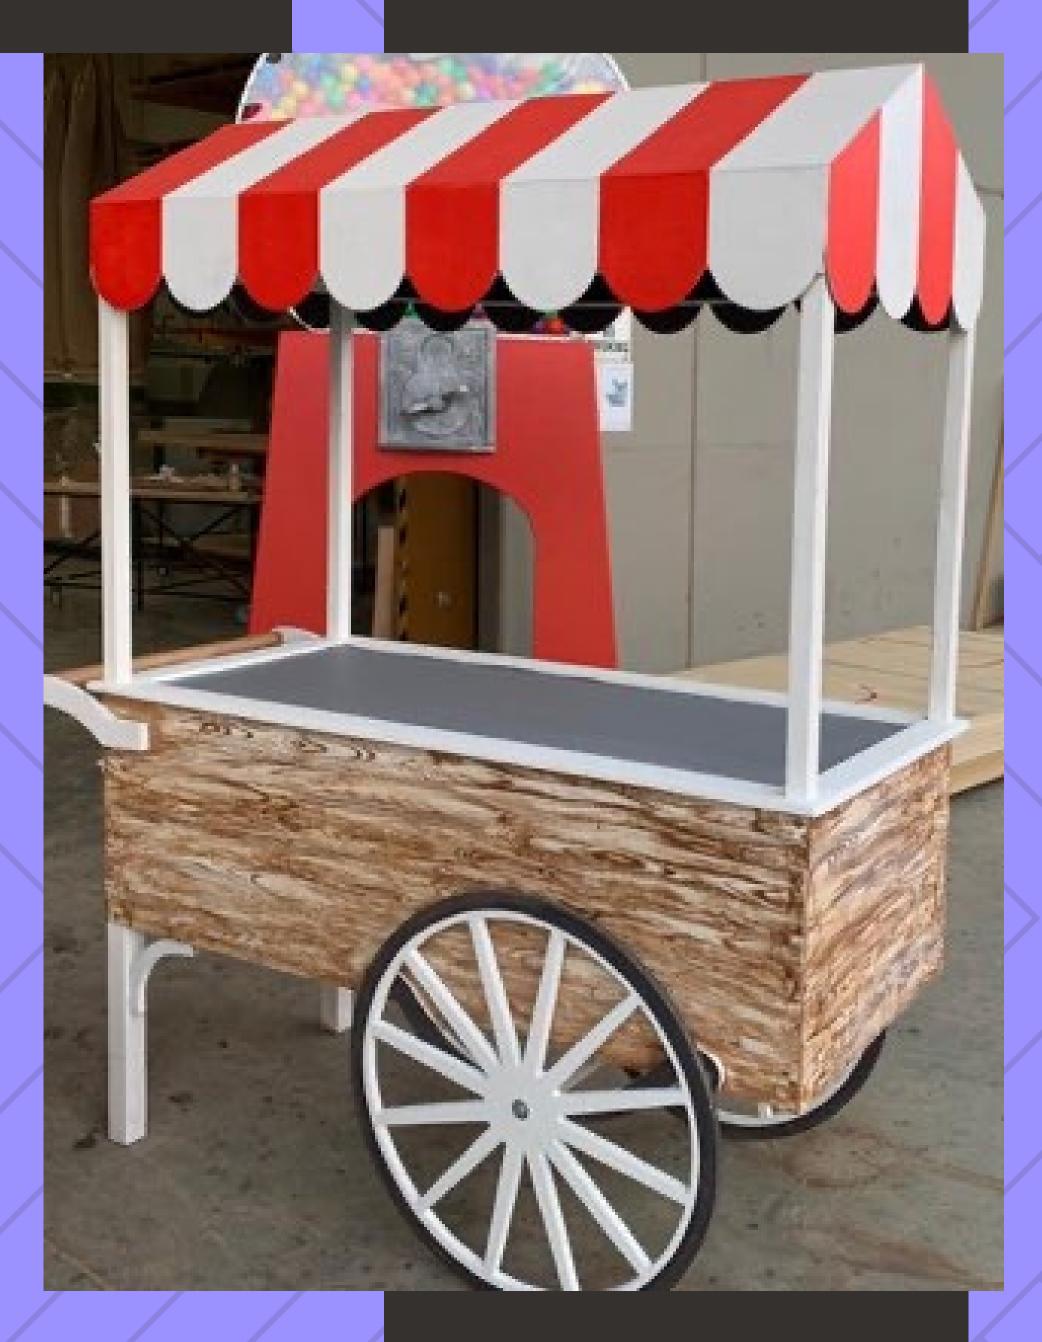

### FOR HIRE

This large cart can we used in a variety of ways for any performance. You can personalise the top with any accessories to create the look and theme you are after.

The handle on one side is lifted to wheel cart on and off stage with ease. Perfect for an array of different themes it will add flair to any performance!

#### **MEASUREMENTS**

Length: 1700mm Width: 700mm Height 2000mm

LOLLIES CART

\*Want to view items at our factory in Dandenong? Just ask when emailing for a price list!

**CONTACT US FOR A PRICE LIST:** 